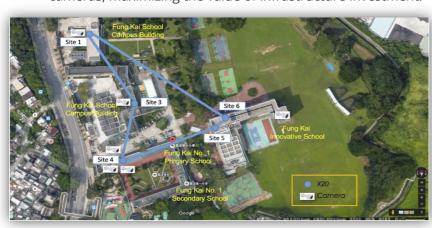

# **The Solution**

- A 5-hop wireless mesh ring is built on the rooftops of 4 school buildings as backbone using Anywhere Network Nodes (A-NN) X20 Series
- A relay-site overcomes the non-line-of-sight blockage.
- Mesh link redundancy and auto-recovery features are incorporated for highly resilient network structure.